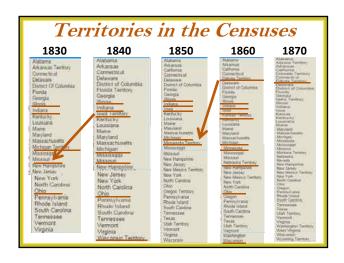

# Territorial Records Interpretation of the control of the control

"The Midwest didn't just happen. It was invented"

| From Territory to State |    |              |       |      |           |              |   |
|-------------------------|----|--------------|-------|------|-----------|--------------|---|
|                         |    | State        | State | hood | Territory | Incorp. Date |   |
| <sup>18</sup> 10        | 1  | Ohio         | 1803  | 17th | Northwest | 1782         |   |
| 1820                    | 2  | Indiana      | 1816  | 19th | Indiana   | 1800         |   |
| -0<0                    | 3  | Illinois     | 1818  | 21st | Illinois  | 1809         |   |
| 1830                    | 4  | Missouri     | 1821  | 24th | Missouri  | 1812         |   |
| 1840                    | 5  | Michigan     | 1837  | 26th | Michigan  | 1805         | • |
| 1850                    | 6  | Iowa         | 1845  | 29th | lowa      | 1838         | • |
| -30                     | 7  | Wisconsin    | 1848  | 30th | Wisconsin | 1836         |   |
| 1860                    | 8  | Minnesota    | 1858  | 32nd | Minnesota | 1849         | • |
| 1870                    | 9  | Kansas       | 1861  | 34th | Kansas    | 1854         | • |
| -70                     | 10 | Nebraska     | 1867  | 37th | Nebraska  | 1854         |   |
| 1900                    | 11 | North Dakota | 1889  | 39th | Dakota    | 1861         | • |
| - 30                    | 12 | South Dakota | 1889  | 40th | Dakota    | 1861         |   |

### 1810 Census

- Schedules exist for:
  - 17 States
  - District of Columbia
  - Georgia Territory
  - Mississippi Territory
  - Louisiana Territory
  - Orleans
  - Michigan Territory
  - Illinois Territory

- District wide loss for:
  - District of Columbia
  - Georgia
  - Indiana Territory
  - Mississippi Territory
  - Louisiana Territory (MO)
  - New Jersey
  - Tennessee

### · Partial loss for:

- Illinois Territory
- Ohio