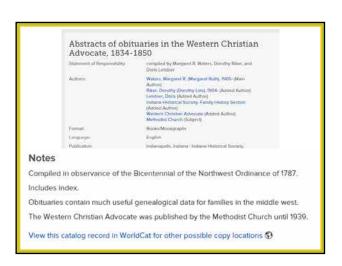

# Besides the individual state repositories, where should we look?

- Mid-Continent Public Library Midwest Genealogy Center
- · Allen County Public Library (ACPL) Genealogy Center
- Midwest Historical and Genealogical Library
- · Dallas Public Central Library
- Swenson Swedish Immigration Research Center
- Family History Library (www.familysearch.org)
- · Ancestry.com
- · National Archives (NARA Washingtron DC)
- National Archives (NARA Chicago, St. Louis, Kansas City)