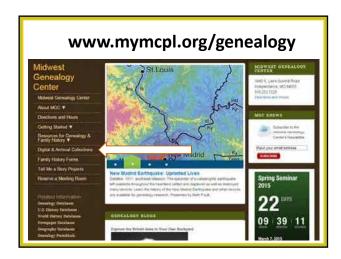

# Besides the individual state repositories, where should we look?

- Mid-Continent Public Library Midwest Genealogy Center
- · Allen County Public Library (ACPL) Genealogy Center
- Midwest Historical and Genealogical Library
- · Dallas Public Central Library
- Swenson Swedish Immigration Research Center
- Family History Library (www.familysearch.org)
- · Ancestry.com
- · National Archives (NARA Washingtron DC)
- National Archives (NARA Chicago, St. Louis, Kansas City)

### Midwest Genealogy Center Independence, Missouri

| Indiana Databases:                                   |       |
|------------------------------------------------------|-------|
| Indiana Orphane                                      |       |
| Indiana Vernam War Deeths                            | 10    |
| Pre-180: Indiana Dearba                              | (2)   |
| Students of Central Normal College, 1877-1934        |       |
| Indiana - Adams Co. Cranford Constany                |       |
| Indiana - Hendricka Cu: Deveroes (1933 1975)         | 242   |
| Inform - Hendricks Co: Index to Centus, 1940         |       |
| Indiana - Hendricks Co: Murriages (1904-1961)        | 4.    |
| Indiana - Jay Co: Jay County Cometenes               | 100   |
| Infians - Noble Co: Welf Lake Cemetery               | 100   |
| lis Baux - Wells Co: Fairtien Countery               | 6     |
| Other States Databases:                              |       |
| Erungslical Messenger Obitsury Index                 | \$967 |
| Maryland - Echimore Co: Govern Preshyterian Cometery | -     |
| Michigan - War of that Pennimers in Michigan, 1885   | T.    |
| Michigan - Berrieri Co: Hirman Cemetery              | 3     |