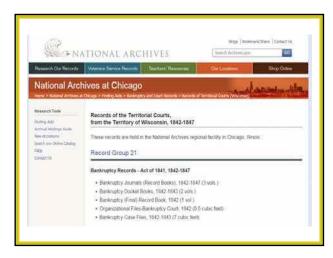

# Besides the individual state repositories, where should we look?

- Mid-Continent Public Library Midwest Genealogy Center
- · Allen County Public Library (ACPL) Genealogy Center
- Midwest Historical and Genealogical Library
- · Dallas Public Central Library
- Swenson Swedish Immigration Research Center
- Family History Library (www.familysearch.org)
- · Ancestry.com
- · National Archives (NARA Washingtron DC)
- National Archives (NARA Chicago, St. Louis, Kansas City)