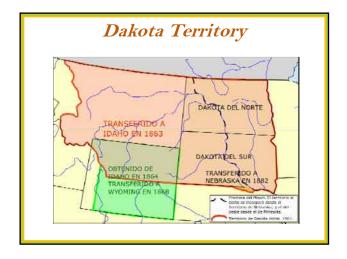

# Territorial Records Interpretation of the control of the control

"The Midwest didn't just happen. It was invented"

| From Territory to State |    |              |       |      |           |              |   |
|-------------------------|----|--------------|-------|------|-----------|--------------|---|
|                         |    | State        | State | hood | Territory | Incorp. Date |   |
| <sup>18</sup> 10        | 1  | Ohio         | 1803  | 17th | Northwest | 1782         |   |
| 1820                    | 2  | Indiana      | 1816  | 19th | Indiana   | 1800         |   |
| -0<0                    | 3  | Illinois     | 1818  | 21st | Illinois  | 1809         |   |
| 1830                    | 4  | Missouri     | 1821  | 24th | Missouri  | 1812         |   |
| 1840                    | 5  | Michigan     | 1837  | 26th | Michigan  | 1805         | • |
| 1850                    | 6  | Iowa         | 1845  | 29th | lowa      | 1838         | • |
| -30                     | 7  | Wisconsin    | 1848  | 30th | Wisconsin | 1836         |   |
| 1860                    | 8  | Minnesota    | 1858  | 32nd | Minnesota | 1849         | • |
| 1870                    | 9  | Kansas       | 1861  | 34th | Kansas    | 1854         | • |
| -70                     | 10 | Nebraska     | 1867  | 37th | Nebraska  | 1854         |   |
| 1900                    | 11 | North Dakota | 1889  | 39th | Dakota    | 1861         | • |
| - 30                    | 12 | South Dakota | 1889  | 40th | Dakota    | 1861         |   |