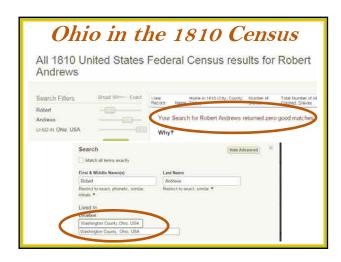

### Ohio in the 1810 Census

Connecticut
Delaware
Kentucky
Louisiana
Maine
Maryland
Massachusetts
New Hampshire
New York
North Carolina
Pennsylvania
Rhode Island
South Carolina
Tennessee
Vermont
Virginia

Lived In
Location

Washington County, Alabama, USA
Washington County, Alabama, USA
Washington County, Alabama, USA
Washington County, Colorado, USA
Washington County, Florida, USA
Washington County, Florida, USA
Washington County, Idinos, USA
Washington County, Idinos, USA
Washington County, Indinas, USA
Washington County, Indinas, USA
Washington County, Indinas, USA
Washington County, Mariasa, USA
Washington County, Mariana, USA
Washington County, Milinesota, USA

No Washington County in Ohio!