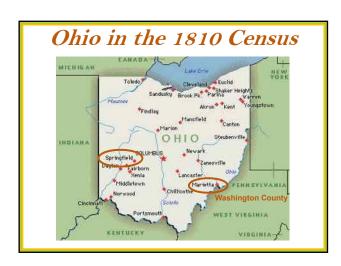

### Ohio in the 1810 Census

Connecticut
Delaware
Kentucky
Louisiana
Maine
Maryland
Massachusetts
New Hampshire
New York
North Carolina
Pennsylvania
Rhode Island
South Carolina
Tennessee
Vermont
Virginia

No Washington County in Ohio!