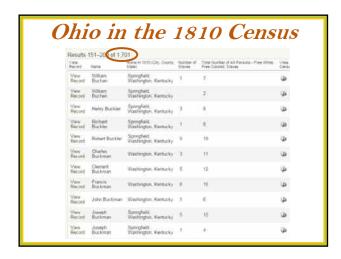

### Ohio in the 1810 Census

Connecticut
Delaware
Kentucky
Louisiana
Maine
Maryland
Massachusetts
New Hampshire
New York
North Carolina
Pennsylvania
Rhode Island
South Carolina
Tennessee
Vermont
Virginia