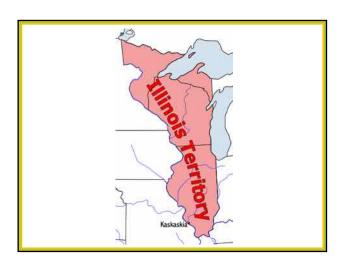

# Territorial Records Interpretation of the control of the control

"The Midwest didn't just happen. It was invented"

| From Territory to State |    |              |       |      |           |              |   |
|-------------------------|----|--------------|-------|------|-----------|--------------|---|
|                         |    | State        | State | hood | Territory | Incorp. Date |   |
| <sup>18</sup> 10        | 1  | Ohio         | 1803  | 17th | Northwest | 1782         |   |
| 1820                    | 2  | Indiana      | 1816  | 19th | Indiana   | 1800         |   |
| -0<0                    | 3  | Illinois     | 1818  | 21st | Illinois  | 1809         |   |
| 1830                    | 4  | Missouri     | 1821  | 24th | Missouri  | 1812         |   |
| 1840                    | 5  | Michigan     | 1837  | 26th | Michigan  | 1805         | • |
| 1850                    | 6  | Iowa         | 1845  | 29th | lowa      | 1838         | • |
| -30                     | 7  | Wisconsin    | 1848  | 30th | Wisconsin | 1836         |   |
| 1860                    | 8  | Minnesota    | 1858  | 32nd | Minnesota | 1849         | • |
| 1870                    | 9  | Kansas       | 1861  | 34th | Kansas    | 1854         | • |
| -70                     | 10 | Nebraska     | 1867  | 37th | Nebraska  | 1854         |   |
| 1900                    | 11 | North Dakota | 1889  | 39th | Dakota    | 1861         | • |
| - 30                    | 12 | South Dakota | 1889  | 40th | Dakota    | 1861         |   |

### 1810 Census

- Schedules exist for:
  - 17 States
  - District of Columbia
  - Georgia Territory
  - Mississippi Territory
  - Louisiana Territory
  - Orleans
  - Michigan Territory
  - Illinois Territory

### · Partial loss for:

- Illinois Territory
- Ohio