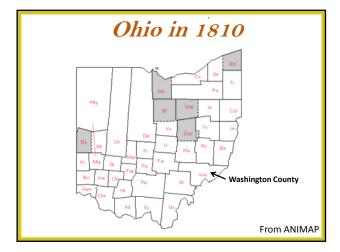

### Ohio in the 1810 Census

Connecticut
Delaware
Kentucky
Louisiana
Maine
Maryland
Massachusetts
New Hampshire
New York
North Carolina
Pennsylvania
Rhode Island
South Carolina
Tennessee
Vermont
Virginia

No Washington County in Ohio!