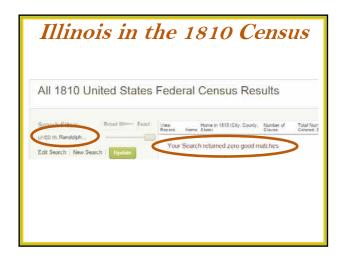

### Ohio in the 1810 Census

Connecticut
Delaware
Kentucky
Louisiana
Maine
Maryland
Massachusetts
New Hampshire
New York
North Carolina
Pennsylvania
Rhode Island
South Carolina
Tennessee
Vermont
Virginia

Lived In
Location

Washington County, Alabama, USA
Washington County, Alabama, USA
Washington County, Alabama, USA
Washington County, Colorado, USA
Washington County, Florida, USA
Washington County, Florida, USA
Washington County, Idinos, USA
Washington County, Idinos, USA
Washington County, Indinas, USA
Washington County, Indinas, USA
Washington County, Indinas, USA
Washington County, Mariasa, USA
Washington County, Mariana, USA
Washington County, Milinesota, USA

No Washington County in Ohio!