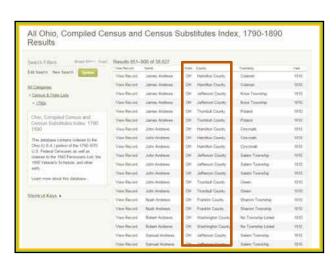

### Ohio in the 1810 Census

Connecticut
Delaware
Kentucky
Louisiana
Maine
Maryland
Massachusetts
New Hampshire
New York
North Carolina
Pennsylvania
Rhode Island
South Carolina
Tennessee
Vermont
Virginia

Lived In
Location

Washington County, Alabama, USA
Washington County, Alabama, USA
Washington County, Alabama, USA
Washington County, Colorado, USA
Washington County, Florida, USA
Washington County, Florida, USA
Washington County, Idinos, USA
Washington County, Idinos, USA
Washington County, Indinas, USA
Washington County, Indinas, USA
Washington County, Indinas, USA
Washington County, Mariasa, USA
Washington County, Mariana, USA
Washington County, Milinesota, USA

No Washington County in Ohio!