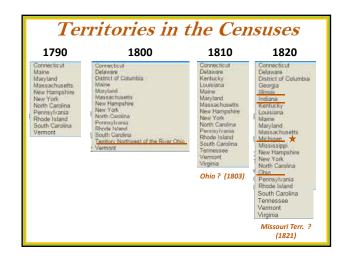

# Territorial Records Interpretation of the control of the control

"The Midwest didn't just happen. It was invented"

| From Territory to State |    |              |       |      |           |              |   |
|-------------------------|----|--------------|-------|------|-----------|--------------|---|
|                         |    | State        | State | hood | Territory | Incorp. Date |   |
| <sup>18</sup> 10        | 1  | Ohio         | 1803  | 17th | Northwest | 1782         |   |
| 1820                    | 2  | Indiana      | 1816  | 19th | Indiana   | 1800         |   |
| -0<0                    | 3  | Illinois     | 1818  | 21st | Illinois  | 1809         |   |
| 1830                    | 4  | Missouri     | 1821  | 24th | Missouri  | 1812         |   |
| 1840                    | 5  | Michigan     | 1837  | 26th | Michigan  | 1805         | • |
| 1850                    | 6  | Iowa         | 1845  | 29th | lowa      | 1838         | • |
| -30                     | 7  | Wisconsin    | 1848  | 30th | Wisconsin | 1836         |   |
| 1860                    | 8  | Minnesota    | 1858  | 32nd | Minnesota | 1849         | • |
| 1870                    | 9  | Kansas       | 1861  | 34th | Kansas    | 1854         | • |
| -70                     | 10 | Nebraska     | 1867  | 37th | Nebraska  | 1854         |   |
| 1900                    | 11 | North Dakota | 1889  | 39th | Dakota    | 1861         | • |
| - 30                    | 12 | South Dakota | 1889  | 40th | Dakota    | 1861         |   |

### 1810 Census

- Schedules exist for:
  - 17 States
  - District of Columbia
  - Georgia Territory
  - Mississippi Territory
  - Louisiana Territory
  - Orleans
  - Michigan Territory
  - Illinois Territory

- District wide loss for:
  - District of Columbia
  - Georgia
  - Indiana Territory
  - Mississippi Territory
  - Louisiana Territory (MO)
  - New Jersey
  - Tennessee

### · Partial loss for:

- Illinois Territory
- Ohio

### Ohio in the 1810 Census

Connecticut
Delaware
Kentucky
Louisiana
Maine
Maryland
Massachusetts
New Hampshire
New York
North Carolina
Pennsylvania
Rhode Island
South Carolina
Tennessee
Vermont
Virginia