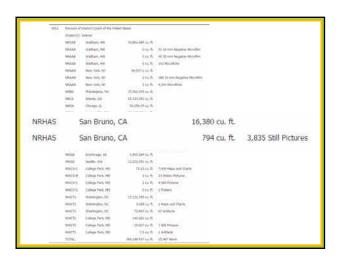

# Besides the individual state repositories, where should we look?

- Mid-Continent Public Library Midwest Genealogy Center
- · Allen County Public Library (ACPL) Genealogy Center
- Midwest Historical and Genealogical Library
- · Dallas Public Central Library
- Swenson Swedish Immigration Research Center
- Family History Library (www.familysearch.org)
- · Ancestry.com
- · National Archives (NARA Washingtron DC)
- National Archives (NARA Chicago, St. Louis, Kansas City)