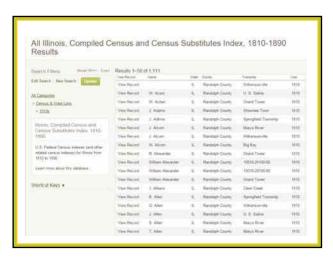

### 1810 Census

- Schedules exist for:
  - 17 States
  - District of Columbia
  - Georgia Territory
  - Mississippi Territory
  - Louisiana Territory
  - Orleans
  - Michigan Territory
  - Illinois Territory

- District wide loss for:
  - District of Columbia
  - Georgia
  - Indiana Territory
  - Mississippi Territory
  - Louisiana Territory (MO)
  - New Jersey
  - Tennessee

### · Partial loss for:

- Illinois Territory
- Ohio