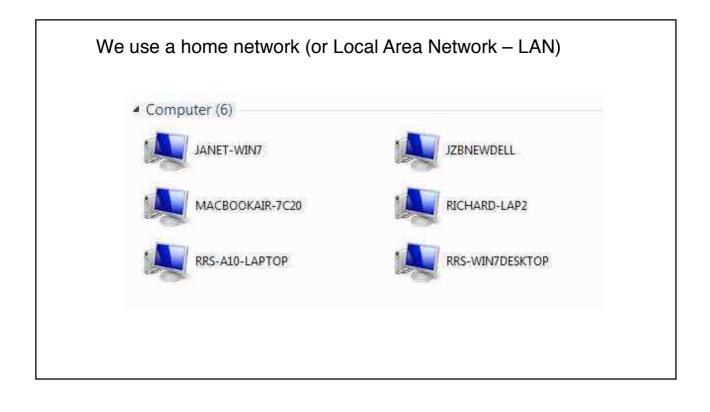

### Managing Computer Files Where to start?

- What do you want to accomplish?
- What makes you want to change?
- How much change are you willing to do?
- Do want to use Microsoft (Windows) recommendations?
- Do you use networking?