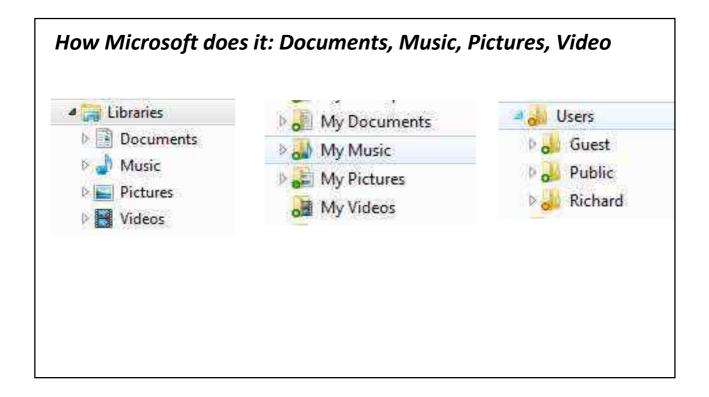

## Terminology

- Screen shot an image captured from your computer screen
- Text file vs Document Raw text vs a formatted document
- Others ?