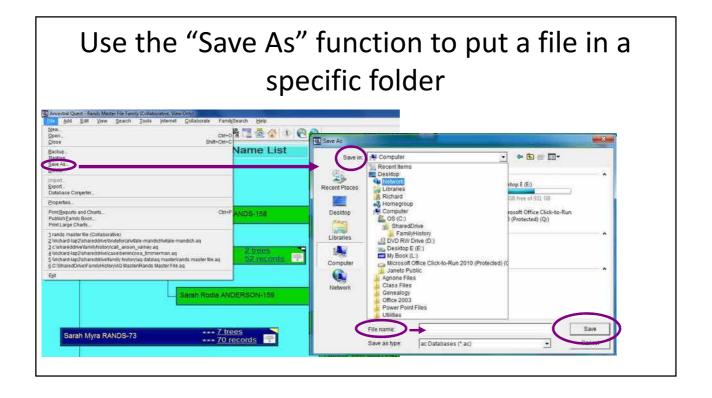

### Managing the content

- Be very careful when saving files to avoid overwriting a file
- Unless you know what you are doing, always use <u>Save As</u> instead of <u>Save</u>
- Keep working files in a Temp folder
- Include a date or version number in the file name