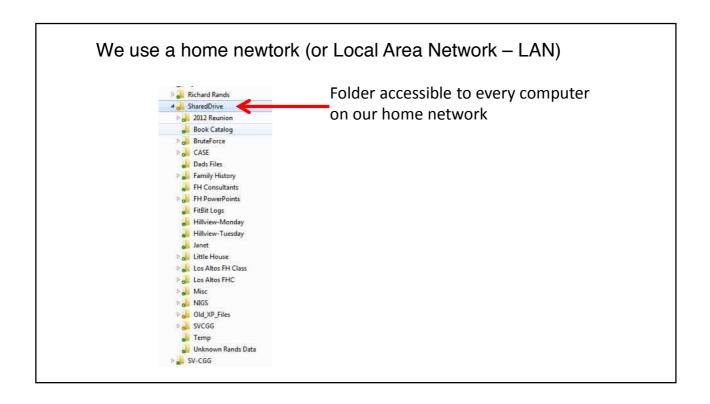

### Managing Computer Files Where to start?

- What do you want to accomplish?
- What makes you want to change?
- How much change are you willing to do?
- Do want to use Microsoft (Windows) recommendations?
- Do you use networking?