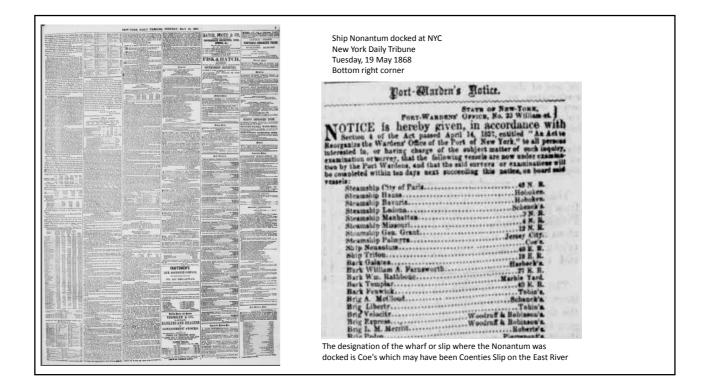

which was in existence from at lease 1772. In 1835, the slip itself was filled in, but a stereograph taken in 1876 shows its extension still in use as a wharf.

File:Coenties Slip, N.Y, from Robert N. Dennis collection of stereoscopic views.jpg