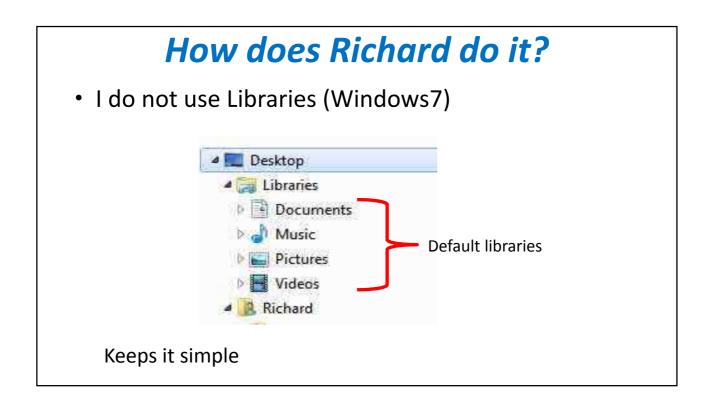

# Typical recommendations for managing files

- KISS
- Use shortcuts
- Use jump lists (Windows7)
- Use keywords
- Use libraries (Windows7)