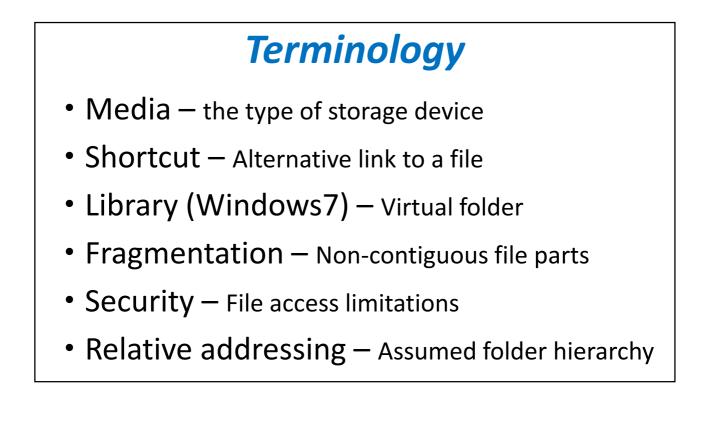

### Terminology

- Program files Applications (.exe files)
- Data files Not program files
- Database Data file with a structured format
- Lossless Fixed resolution photo file
- Read-only A file that cannot be modified
- Read/Write A file that can be modified

## Terminology

- Screen shot an image captured from your computer screen
- Text file vs Document Raw text vs a formatted document
- Others ?