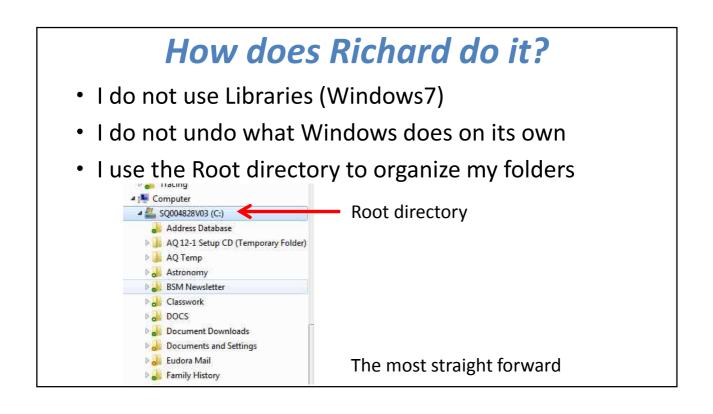

### **Deciding where to keep files**

- Start at the Root Directory or the (c:) drive
- Create folders and sub-folders that reflect how you allow your computer to interact with your life-style
- Issues: Work vs Personal
- Visibility (avoid "out-of-sight-out-of-mind")
- Finances, hobbies, avocations, church, volunteer, family, etc.
- It should be changing frequently