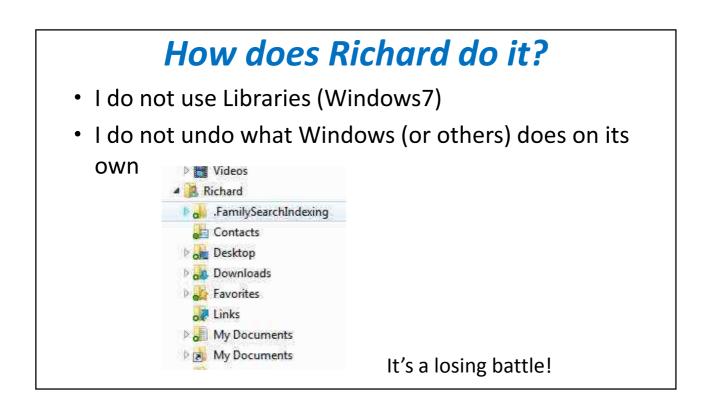

### **Deciding where to keep files**

- Start at the Root Directory or the (c:) drive
- Create folders and sub-folders that reflect how you allow your computer to interact with your life-style
- Issues: Work vs Personal
- Visibility (avoid "out-of-sight-out-of-mind")
- Finances, hobbies, avocations, church, volunteer, family, etc.
- It should be changing frequently