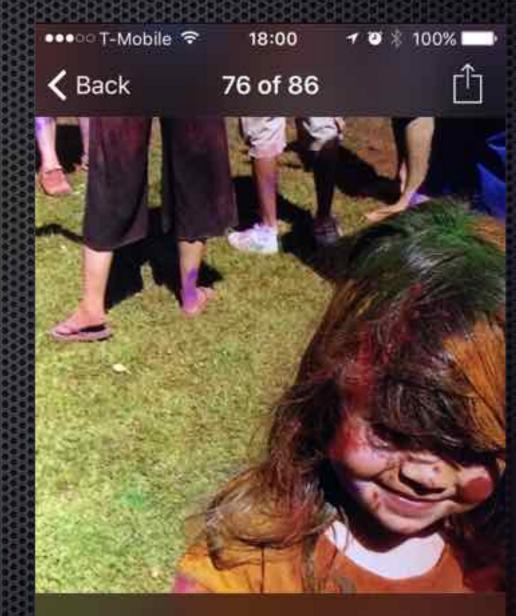

Date: Apr 7, 2010

Place: Stanford, California, United States

People: Izabella Knight

Description: We took Izzy to Stanford University for the Holi Festival. It was our first time there, and the festival involves throwing finely colored dust at other people as a way of welcoming in the new spring.