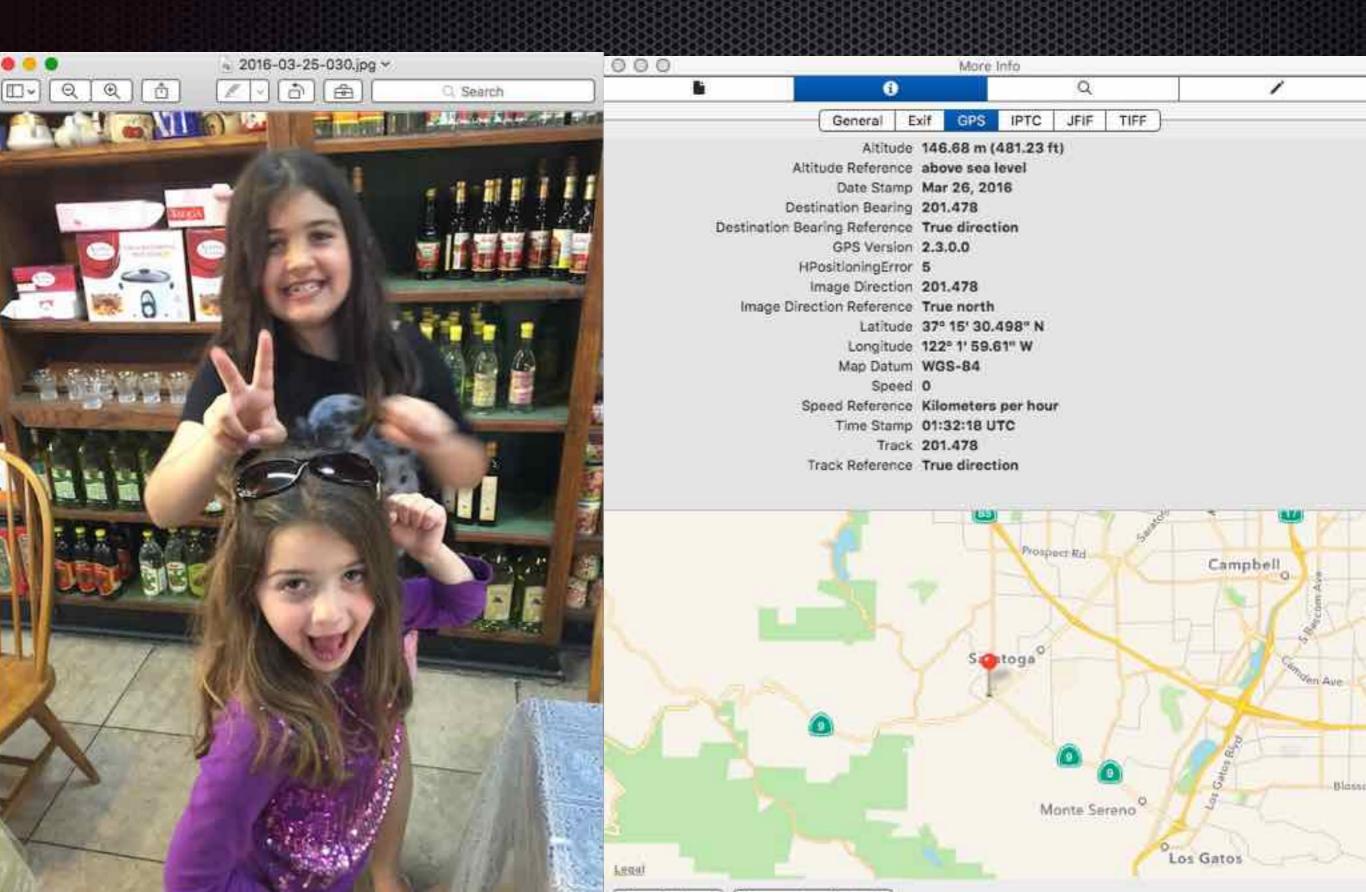

#### **EXIF**

- <u>Ex</u>changeable <u>Image File Format</u>
- Adopted by digital camera camera manufacturers to display:
  - camera settings
  - date and time information
  - geolocation

## The Metadata Trifecta

|          | Standard                                             |
|----------|------------------------------------------------------|
| Date     | EXIF Capture Date                                    |
| Location | IPTC City, State, Country, Location<br>EXIF Long/Lat |
| People   | IPTC Keywords                                        |
| Story    | IPTC Description/Caption                             |