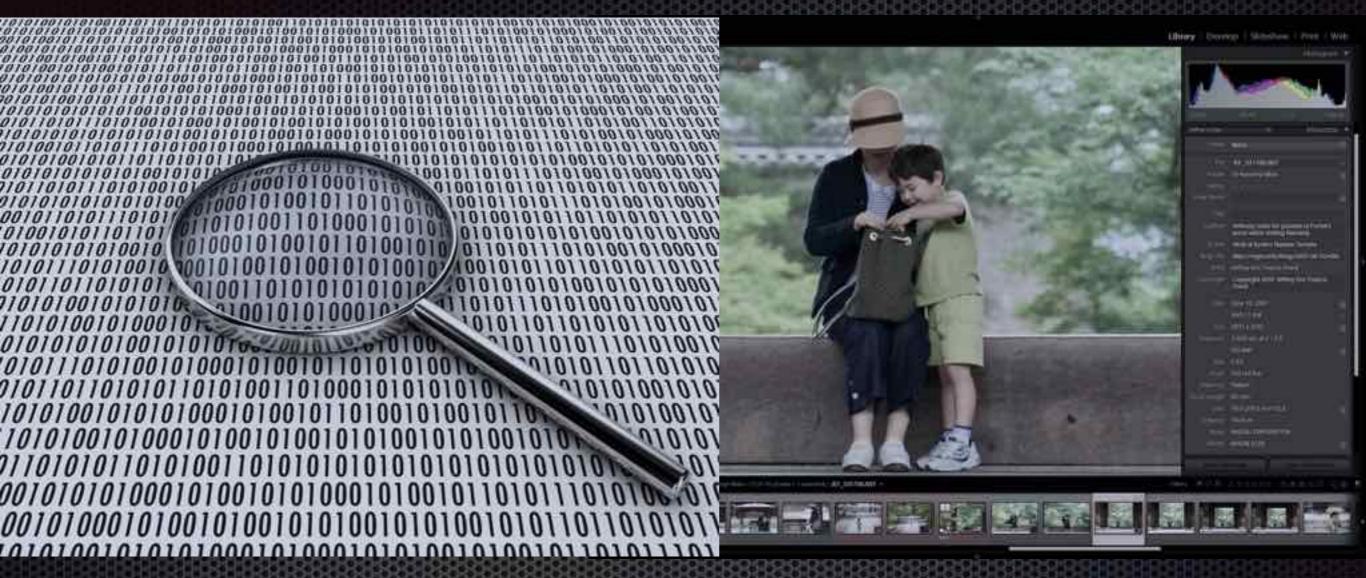

#### What is Photo Metadata?

- A standard by which descriptive information about a photo is stored
- •It's data about data
- It's embedded into a special unseen portion of digital photos photos
- It is searchable and indexable

#### Who uses Photo Metadata?

- Operating Systems
- Photo Organization software
- Mobile applications
- Web services

### What can Photo Metadata do for you?

- Makes your photos searchable in very complex ways
- Creates relationships between photos in a way never possible with prints.
- Transfers the 'story' of your photos into the digital domain in ways print never could.

General Exif GPS IPTC JFIF TIFF

Q

More Info

City Saratoga
Country United States
Date Created Mar 25, 2016
Digital Creation Date Mar 25, 2016
Digital Creation Time 6:32:18 PM

0

Keywords Lucia Knight, Izzy Knight

Province/State California
Time Created 6:32:18 PM