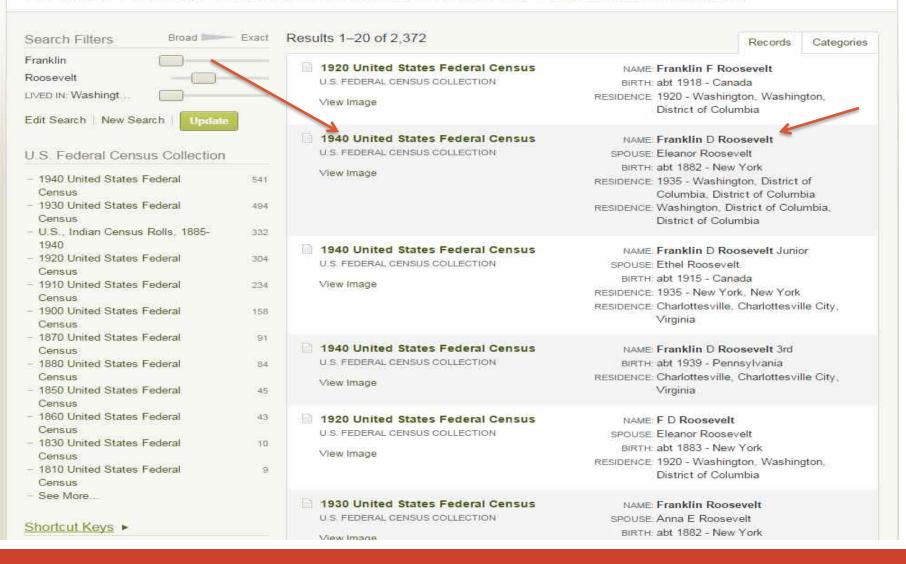

#### U.S. Federal Census Collection

| irst & Middle Nar<br>Franklin |        |             | Roosevelt                     |   |
|-------------------------------|--------|-------------|-------------------------------|---|
| Exact                         |        |             | Exact                         |   |
|                               | Year   | Location    | (_)                           |   |
| Birth                         | redi   |             | nty, State, Country           |   |
| Lived In                      |        | Washingt    | on, District of Columbia, USA |   |
|                               |        | Exact.      |                               |   |
| Any Event                     |        | City, Cou   | nty, State, Country           |   |
| Father                        |        | 2 101       |                               | × |
|                               | Ī      |             |                               | × |
| Mother                        | G-     |             |                               |   |
| Mother<br>Sibling             |        |             |                               | × |
|                               |        |             |                               | × |
| Sibling                       |        |             |                               |   |
| Sibling                       |        |             |                               | ж |
| Sibling<br>Spouse<br>Child    | ers. • |             |                               | ж |
| Sibling Spouse Child          |        | lationality |                               | ж |

#### About this collection

The U.S. has taken a census of its population every ten years since 1790. The most recent census available to us at present is the 1940 census, due to a 72-year privacy restriction. While the questions in U.S. census records varied from year to year and in state censuses, from state to state, you can find information like names of other household members, ages, birthplaces, residence, occupation, immigration and citizenship details, marriage information, military service and more. The 1890 census was largely destroyed in a fire, but we have compiled a "substitute" with various other records to help bridge the gap.