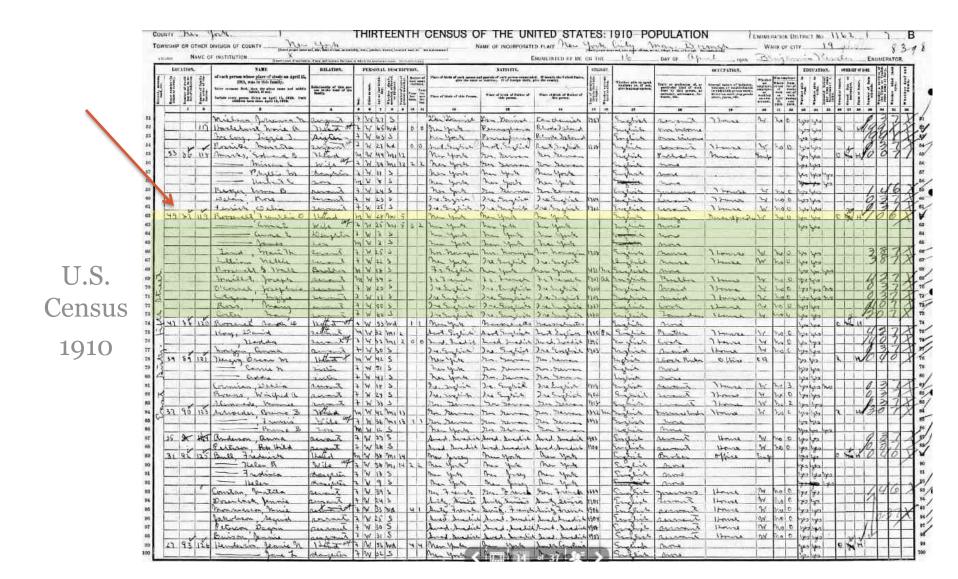

## When was it recorded?

```
Every 10 years on a specific date:
            1790August 2
            1800August 4
            1810 August 6
            1820 August 7
          1830-1900 June 1
            1910 April 15
           1920January 1
1930April 1 (in Alaska October 1, 1929)
           1940 April 1
```