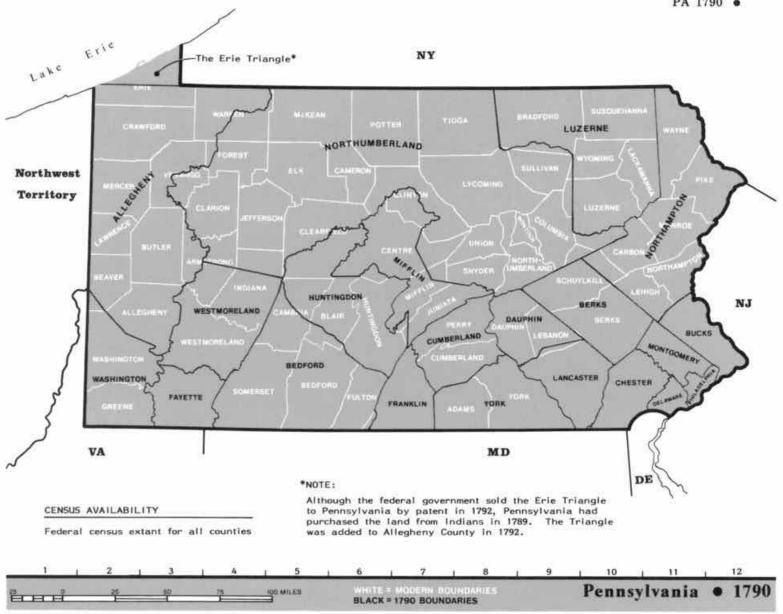

epeat the search



# Filing in Search Forms Limit your search to:

- Name
- An Event (birth, marriage, death)
- Use the most exact location possible



# Names

Census takers wrote what they heard and indexers wrote their best guess from the writing

- Phonetic
- Nicknames
- Initials



# Names

William Coleman Young could be:

Wm., Billy, Bill, William, W.C., Will, Willy, Cole, William C.



# Search for another family member or browse the township



# Still can't find your ancestor in the Census?

- You might be looking in the wrong location, specifically county.
- Boundaries for counties changed often before most were settled in the 1920s
- Use *Map Guide to the U.S. Federal Census* 1790-1920 where you can see boundaries by both state and year (also found on Heritage Quest Online)





MAP GUIDE TO THE U.S. FEDERAL CENSUSES, 1790-1920 by William Thorndale and William Dollarhide. Copyright 1987, all rights reserved.

# Try Books

- Finding Answers in U.S. Census Records by Loretta Dennis Szucs & Matthew Wright GR 929.1 S99
- 1890 Genealogical Reconstruction: Ohio edition by Sherida K. Eddlemon and Patricia P. Nelson
- Free Black heads of households in the New York State federal census, 1790-1830 by Alice Eicholz
- Many more...



## Soundex System – 1880-1920



## Interpret economic data accurately



The Value of a Dollar: prices and incomes in the United States, 1860-2009 The Value of a Dollar: the colonial era to the Civil War, 1660-1865