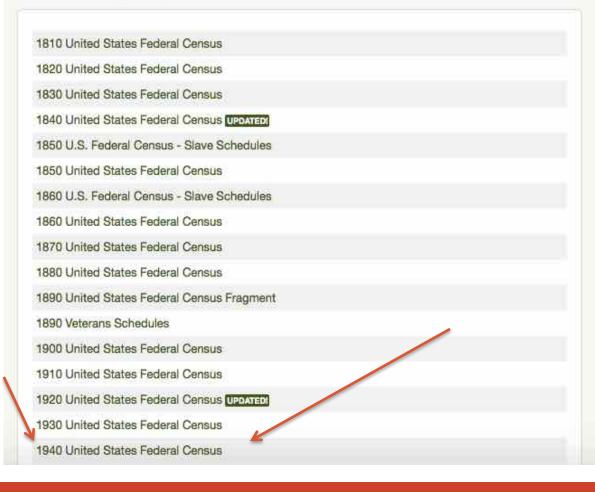

## Where can you find them?

### Family History Library

- Ancestry Library Edition
- Heritage Quest Online
- Family Search

### Santa Clara City Library

- Ancestry Library Edition
- Heritage Quest Online
- Family Search

| .S. Feder          |                    | (225 JUN 00)           |          |    |                                                                                              |
|--------------------|--------------------|------------------------|----------|----|----------------------------------------------------------------------------------------------|
|                    | al Censu           | us Collection          | on       |    |                                                                                              |
| Search Mat         | tch all terms exac | thy                    |          |    | About this collection                                                                        |
| First & Middle Nam |                    | Last Na                | ame      |    | The U.S. has taken a census of its population                                                |
|                    |                    |                        |          |    | every ten years since 1790. The most recent<br>census available to us at present is the 1940 |
|                    | Year               | Location               |          |    | census, due to a 72-year privacy restriction.  While the questions in U.S. census records    |
| Birth              |                    | City, County, State, C | Country  |    | varied from year to year and in state censuses,                                              |
| Lived In           | _                  | City, County, State, ( | Country  |    | from state to state, you can find information like names of other household members, ages,   |
| D S D              |                    |                        |          |    | birthplaces, residence, occupation, immigration                                              |
| Any Event          |                    | City, County, State, C | Country  |    | and citizenship details, marriage information,<br>military service and more. The 1890 census |
| Add family member  | r. Father Mot      | her Sibling Spouse     | Child    |    | was largely destroyed in a fire, but we have                                                 |
|                    | First & Middle N   | ame(s) L               | ast Name |    | compiled a "substitute" with various other records to help bridge the gap.                   |
| Father             |                    |                        |          | 30 |                                                                                              |
| Mother             |                    |                        |          | ×  |                                                                                              |
|                    |                    |                        |          | ×  |                                                                                              |