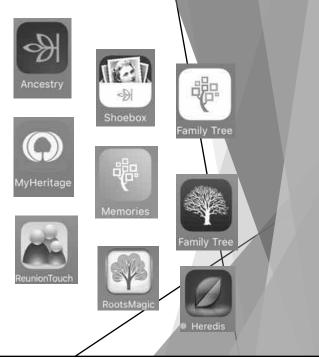

## IOS - Apple - Tree Apps

- ► Available in Apple App Store
- ▶ Device dependent tablet, phone, watch
- Online tree apps
  - ► Ancestry app & Shoebox
  - ► MyHeritage
  - ► Family Search app & memories
- Program companion apps -
  - ► MacFamily Tree
  - ► Reunion
  - ▶ Roots Magic
  - ► Heredis